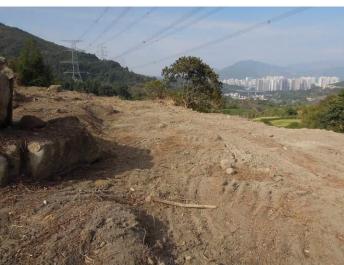

The case was discovered by Green Power's regular site visit at Ta Tit Yan on 26 Jan 2013. We discovered large scale excavation work and site formation in Ta Tit Yan (Appendix 1 for the location of vandalism) and two pieces of shrubland near the access road had been cleared (Appendix 2 for the related photos). The two vandalized sites are estimated to be 6800 and 1600 square meters in area respectively. All trees and shrubs within the excavation area were erased massively by dredgers. Moreover, a tributary within the affected area has been excavated and filled completely. We are concerned that such massive river works would cause soil erosion and flooding in the middle and lower courses

網址 | Website: www.greenpower.org.hk 電子郵件 | E-mail: info@greenpower.org.hk

Appendix 2 Photos showing vandalism at Ta Tit Yan, Tai Po (photos taken on 26 & 31 January 2013)

地址: 香港九龍旺角登打士街 56 號栢裕商業中心 23 樓 2314 室 Add.: Rm. 2314, Park-In Commercial Ctr., 56 Dundas St., Mongkok, H.K.