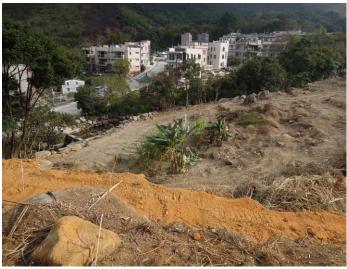

The case was discovered by Green Power's regular site visit at Ta Tit Yan on 26 Jan 2013. We discovered large scale excavation work and site formation in Ta Tit Yan (Appendix 1 for the location of vandalism) and two pieces of shrubland near the access road had been cleared (Appendix 2 for the related photos). The two vandalized sites are estimated to be 6800 and 1600 square meters in area respectively. All trees and shrubs within the excavation area were erased massively by dredgers. Moreover, a tributary within the affected area has been excavated and filled completely. We are concerned that such massive river works would cause soil erosion and flooding in the middle and lower courses

網址 | Website: www.greenpower.org.hk 電子郵件 | E-mail: info@greenpower.org.hk

Appendix 2 Photos showing vandalism at Ta Tit Yan, Tai Po (photos taken on 26 & 31 January 2013)

地址: 香港九龍旺角登打士街 56 號栢裕商業中心 23 樓 2314 室 Add.: Rm. 2314, Park-In Commercial Ctr., 56 Dundas St., Mongkok, H.K.