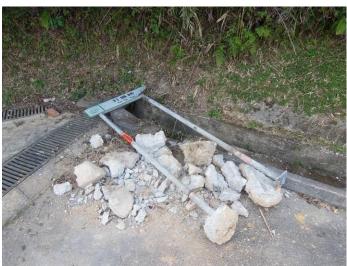

The case was discovered by Green Power's regular site visit at Ta Tit Yan on 26 Jan 2013. We discovered large scale excavation work and site formation in Ta Tit Yan (Appendix 1 for the location of vandalism) and two pieces of shrubland near the access road had been cleared (Appendix 2 for the related photos). The two vandalized sites are estimated to be 6800 and 1600 square meters in area respectively. All trees and shrubs within the excavation area were erased massively by dredgers. Moreover, a tributary within the affected area has been excavated and filled completely. We are concerned that such massive river works would cause soil erosion and flooding in the middle and lower courses

網址 | Website: www.greenpower.org.hk 電子郵件 | E-mail: info@greenpower.org.hk

Appendix 2 Photos showing vandalism at Ta Tit Yan, Tai Po (photos taken on 26 & 31 January 2013)

地址: 香港九龍旺角登打士街 56 號栢裕商業中心 23 樓 2314 室 Add.: Rm. 2314, Park-In Commercial Ctr., 56 Dundas St., Mongkok, H.K.