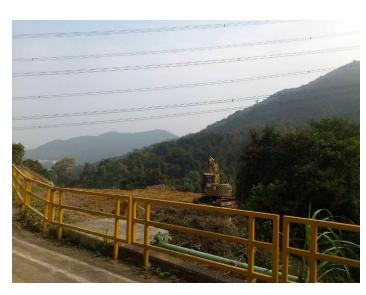

The case was discovered by Green Power's regular site visit at Ta Tit Yan on 26 Jan 2013. We discovered large scale excavation work and site formation in Ta Tit Yan (Appendix 1 for the location of vandalism) and two pieces of shrubland near the access road had been cleared (Appendix 2 for the related photos). The two vandalized sites are estimated to be 6800 and 1600 square meters in area respectively. All trees and shrubs within the excavation area were erased massively by dredgers. Moreover, a tributary within the affected area has been excavated and filled completely. We are concerned that such massive river works would cause soil erosion and flooding in the middle and lower courses

網址 | Website: www.greenpower.org.hk 電子郵件 | E-mail: info@greenpower.org.hk

Appendix 2 Photos showing vandalism at Ta Tit Yan, Tai Po (photos taken on 26 & 31 January 2013)

地址: 香港九龍旺角登打士街 56 號栢裕商業中心 23 樓 2314 室 Add.: Rm. 2314, Park-In Commercial Ctr., 56 Dundas St., Mongkok, H.K.