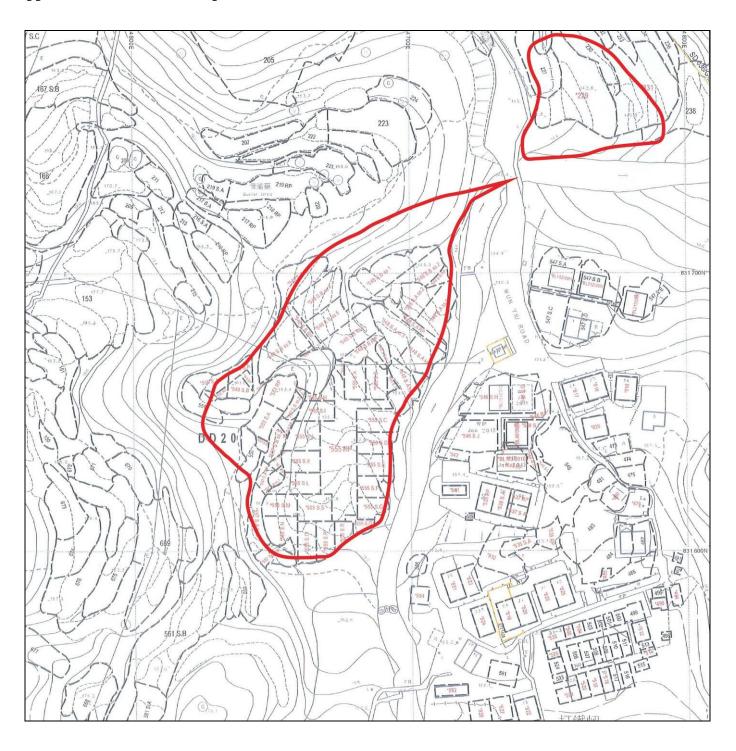

The case was discovered by Green Power's regular site visit at Ta Tit Yan on 26 Jan 2013. We discovered large scale excavation work and site formation in Ta Tit Yan (Appendix 1 for the location of vandalism) and two pieces of shrubland near the access road had been cleared (Appendix 2 for the related photos). The two vandalized sites are estimated to be 6800 and 1600 square meters in area respectively. All trees and shrubs within the excavation area were erased massively by dredgers. Moreover, a tributary within the affected area has been excavated and filled completely. We are concerned that such massive river works would cause soil erosion and flooding in the middle and lower courses

Appendix 1 Location map of the vandalized site in Ta Tit Yan.

電話 | Tel: (852) 3961 0200

傳真 Fax: (852) 2314 2661

地址: 香港九龍旺角登打士街 56 號栢裕商業中心 23 樓 2314 室 Add.: Rm. 2314, Park-In Commercial Ctr., 56 Dundas St., Mongkok, H.K.