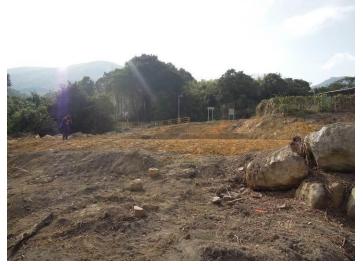

The case was discovered by Green Power's regular site visit at Ta Tit Yan on 26 Jan 2013. We discovered large scale excavation work and site formation in Ta Tit Yan (Appendix 1 for the location of vandalism) and two pieces of shrubland near the access road had been cleared (Appendix 2 for the related photos). The two vandalized sites are estimated to be 6800 and 1600 square meters in area respectively. All trees and shrubs within the excavation area were erased massively by dredgers. Moreover, a tributary within the affected area has been excavated and filled completely. We are concerned that such massive river works would cause soil erosion and flooding in the middle and lower courses

網址 | Website: www.greenpower.org.hk 電子郵件 | E-mail: info@greenpower.org.hk

Appendix 2 Photos showing vandalism at Ta Tit Yan, Tai Po (photos taken on 26 & 31 January 2013)

地址: 香港九龍旺角登打士街 56 號栢裕商業中心 23 樓 2314 室 Add.: Rm. 2314, Park-In Commercial Ctr., 56 Dundas St., Mongkok, H.K.