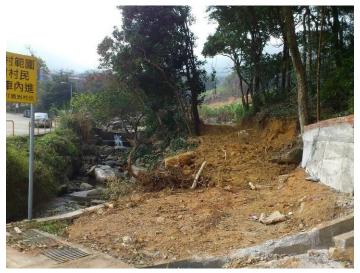

The case was discovered by Green Power's regular site visit at Ta Tit Yan on 26 Jan 2013. We discovered large scale excavation work and site formation in Ta Tit Yan (Appendix 1 for the location of vandalism) and two pieces of shrubland near the access road had been cleared (Appendix 2 for the related photos). The two vandalized sites are estimated to be 6800 and 1600 square meters in area respectively. All trees and shrubs within the excavation area were erased massively by dredgers. Moreover, a tributary within the affected area has been excavated and filled completely. We are concerned that such massive river works would cause soil erosion and flooding in the middle and lower courses

網址 | Website: www.greenpower.org.hk 電子郵件 | E-mail: info@greenpower.org.hk

Appendix 2 Photos showing vandalism at Ta Tit Yan, Tai Po (photos taken on 26 & 31 January 2013)

地址: 香港九龍旺角登打士街 56 號栢裕商業中心 23 樓 2314 室 Add.: Rm. 2314, Park-In Commercial Ctr., 56 Dundas St., Mongkok, H.K.